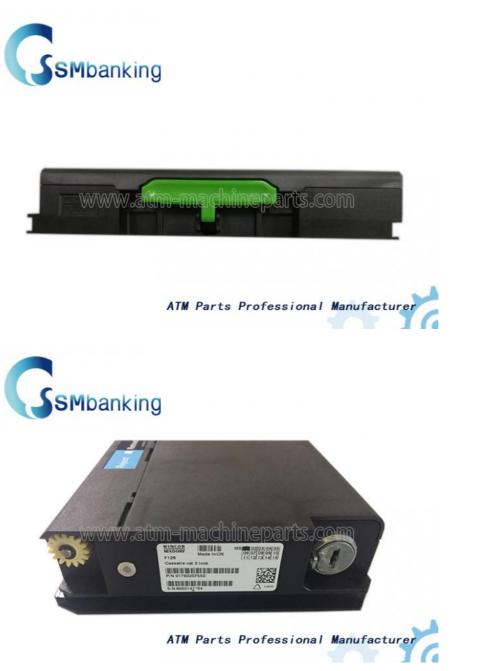

# 01750207552 Wincor Nixdorf ATM Parts Plastic Reject Cassette

# Wincor atm part 01750207552 Plastic Reject cassette in good quality

# Brand nameWincorPart NO.01750207552MaterialPlasticStock StatusIn StockQuality:New Original