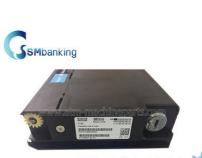

# 01750207552 Wincor Nixdorf ATM Parts Plastic Reject Cassette

## **Basic Information**

- Place of Origin:
- Brand Name:
- Model Number: 0
- Minimum Order Quantity:
- Price:
- Packaging Details:
- Delivery Time:
- Payment Terms:
- Supply Ability:

| 01750207552              |
|--------------------------|
| 1pc                      |
| competive                |
| Natural                  |
| 3-7 days after payment   |
| T/T,Western Union,Paypal |
| 10000pcs/month           |

China

wincor



## **Product Specification**

- P/N:
- Condition:
- Stock Statue:
- Material:Shipment:
- Plastic EXPRESS/Air/Sea

New

In Stock

01750207552

Highlight: wincor nixdorf spare parts, wincor atm parts



ATM Parts Professional Manufacturer

# More Images





ATM Parts Professional Manufacturer

# Wincor atm part 01750207552 Plastic Reject cassette in good quality





# Brand nameWincorPart NO.01750207552MaterialPlasticStock StatusIn StockQuality:New Original

### 2. Shipping service

payment term

| DHL           | 3-4days to arrive   |
|---------------|---------------------|
| TNT           | 3-5days to arrive   |
| Fedex(IE/IP)  | 3-7days to arrive   |
| EMS           | 7-15 days to arrive |
| UPS           | 3-5days to arrive   |
| Other Methods | by sea or air       |

T/T,Western Union,L/C



#### 4. About us

Our company specializes in ATM machine and ATM spare parts supply ,ATM maintaining, ATM parts repairing as well as ATM service training.Brands including NCR, DIEBOLD, WINCOR