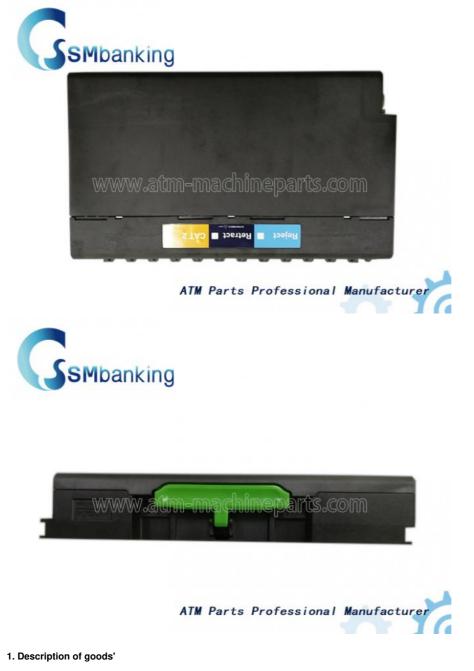

**Basic Information**

- Place of Origin:
- Brand Name:
- Model Number: 0
- Minimum Order Quantity:
- Price:
- Packaging Details:
- Delivery Time:
- Payment Terms:
- Supply Ability:

| 01750207552              |
|--------------------------|
| 1pc                      |
| competive                |
| Natural                  |
| 3-7 days after payment   |
| T/T,Western Union,Paypal |
| 10000pcs/month           |

China

wincor



## **Product Specification**

- P/N:
- Condition:
- Stock Statue:
- Material:Shipment:
- Plastic EXPRESS/Air/Sea

New

In Stock

01750207552

Highlight: wincor nixdorf spare parts, wincor atm parts



ATM Parts Professional Manufacturer

# More Images





ATM Parts Professional Manufacturer

# Wincor atm part 01750207552 Plastic Reject cassette in good quality





# Brand nameWincorPart NO.01750207552MaterialPlasticStock StatusIn StockQuality:New Original

### 2. Shipping service

payment term

| DHL           | 3-4days to arrive   |
|---------------|---------------------|
| TNT           | 3-5days to arrive   |
| Fedex(IE/IP)  | 3-7days to arrive   |
| EMS           | 7-15 days to arrive |
| UPS           | 3-5days to arrive   |
| Other Methods | by sea or air       |

T/T,Western Union,L/C



#### 4. About us

Our company specializes in ATM machine and ATM spare parts supply ,ATM maintaining, ATM parts repairing as well as ATM service training.Brands including NCR, DIEBOLD, WINCOR, HITACHI, FUJITSU and so on.We are a new high-tech enterprise with a best team including Executive,research staff, sale people, service technicians. It will continues