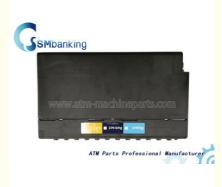

# 01750207552 Wincor Nixdorf ATM Parts Plastic Reject Cassette

# Wincor atm part 01750207552 Plastic Reject cassette in good quality

# Brand nameWincorPart NO.01750207552MaterialPlasticStock StatusIn StockQuality:New Original