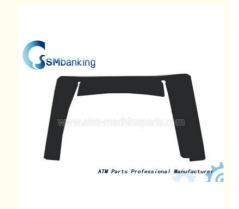

# Diebold Opteva ATM EPP Keypad Cover 49-212594-000B 49212594000B

### Diebold Opteva ATM EPP Keypad cover 49-212594-000B 49212594000B

#### **Product Description**

| Product Name  | Diebold Nixdorf atm cash machine parts EPP Pin pad Cover 49-212594-000B<br>49212594000B |
|---------------|-----------------------------------------------------------------------------------------|
| P/N           | 49-212594-000B 49212594000B                                                             |
| Colour        | black                                                                                   |
| Shipment Time | Within one week                                                                         |