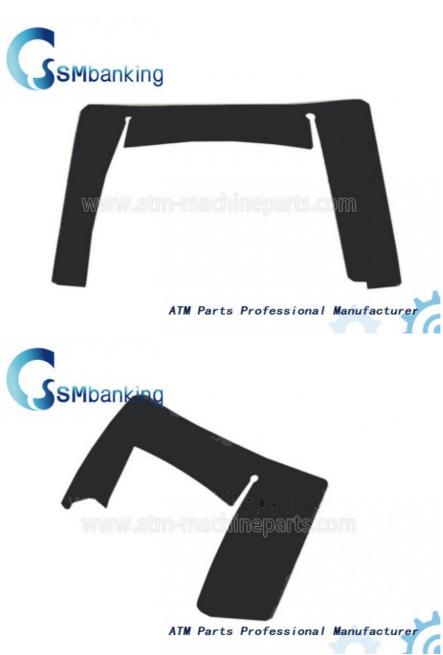

# Diebold Opteva ATM EPP Keypad Cover 49-212594-000B 49212594000B

### Diebold Opteva ATM EPP Keypad cover 49-212594-000B 49212594000B

#### **Product Description**

| Product Name  | Diebold Nixdorf atm cash machine parts EPP Pin pad Cover 49-212594-000B<br>49212594000B |
|---------------|-----------------------------------------------------------------------------------------|
| P/N           | 49-212594-000B 49212594000B                                                             |
| Colour        | black                                                                                   |
| Shipment Time | Within one week                                                                         |