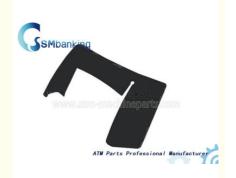

# Diebold Opteva ATM EPP Keypad Cover 49-212594-000B 49212594000B

### Diebold Opteva ATM EPP Keypad cover 49-212594-000B 49212594000B

#### **Product Description**

| Product Name  | Diebold Nixdorf atm cash machine parts EPP Pin pad Cover 49-212594-000B<br>49212594000B |
|---------------|-----------------------------------------------------------------------------------------|
| P/N           | 49-212594-000B 49212594000B                                                             |
| Colour        | black                                                                                   |
| Shipment Time | Within one week                                                                         |