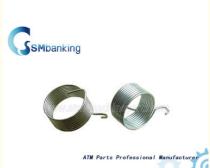

# 29009525000A Spring For Cassette Latch Diebold ATM Machine Parts

### **Product Specification**

- P/N:
- Condition:
- Payment:
- Highlight:

| atm parts, diebold atm part |
|-----------------------------|
| TT/WU                       |
| New                         |
| 29009525000A                |