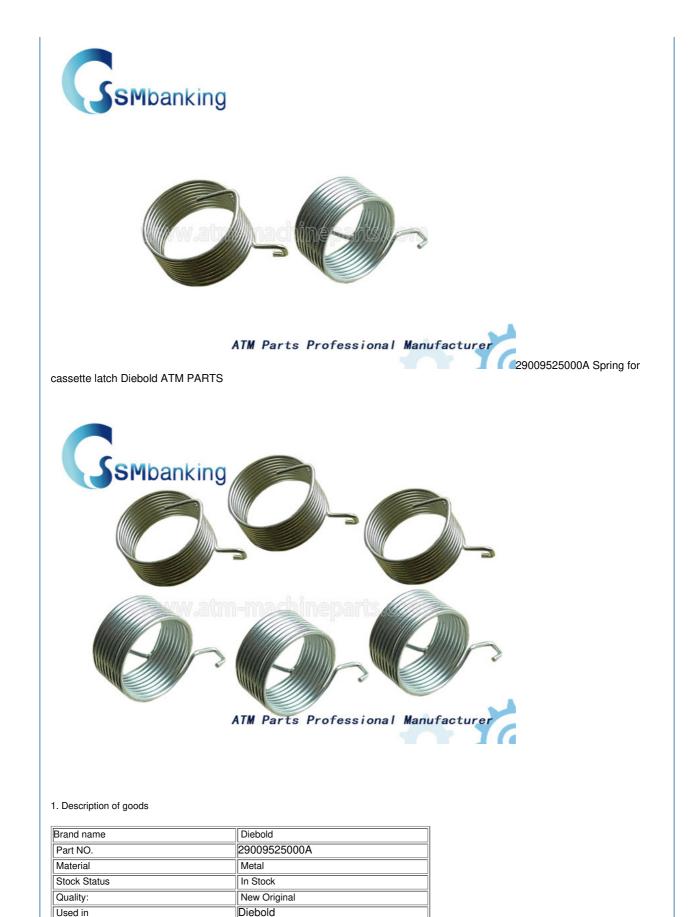

525000A Spring For Cassette Latch Diebold ATM Machine Parts

## Basic Information

- Place of Origin:
- Brand Name:
- Model Number:
- Minimum Order Quantity:
- Price:
- Packaging Details:
- Delivery Time:
- Payment Terms:
- Supply Ability:

| 29009525000A             |
|--------------------------|
| 10                       |
| competive                |
| Natural                  |
| 3-7 days after payment   |
| T/T,Western Union,Paypal |
| 1000pcs/month            |

China

diebold



### **Product Specification**

- P/N:
- Condition:
- Payment:
- Highlight:

| atm parts, diebold atm part |
|-----------------------------|
| TT/WU                       |
| New                         |
| 29009525000A                |



More Images







SMbanking

ATM Parts Professional Manufacturer





#### 2. Shipping service

DHL 3-4days to arrive TNT 3-5days to arrive Fedex(IE/IP) 3-7days to arrive EMS 7-15 days to arrive UPS 3-5days to arrive Other Shipping: by sea or air

3. Our Strength

with large quantity in stock with ccompetitive price accept small order Customer tailor request acceptable.

#### 4. About us

GSM, a professional ATM whole machine and spare parts provider, has strategic partnerships with the world leading brands - NCR, WINCOR NIXDORF, DIEBOLD, HYOSUNG, FUJITSU. We are the biggest authorized distributor and repair service provider in China. Our after-sale repair service is strong with more than 225 ensembles of certified engineers trained by original brands, and offer services to state-owned banks all around mainland China and Hongkong.

### **GSMbanking** GSM I