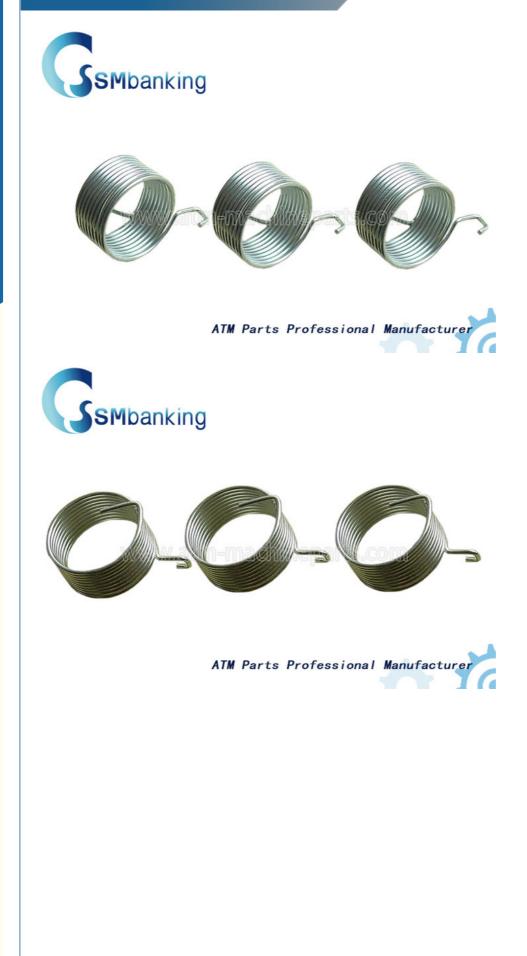

09525000A Spring For Cassette Latch Diebold ATM Machine Parts

## Basic Information

- Place of Origin:
- Brand Name:
- Model Number:
- Minimum Order Quantity:
- Price:
- Packaging Details:
- Delivery Time:
- Payment Terms:
- Supply Ability:

| 29009525000A             |
|--------------------------|
| 10                       |
| competive                |
| Natural                  |
| 3-7 days after payment   |
| T/T,Western Union,Paypal |
| 1000pcs/month            |

China

diebold



### **Product Specification**

- P/N:
- Condition:
- Payment:
- Highlight:

| atm parts, diebold atm part |
|-----------------------------|
| TT/WU                       |
| New                         |
| 29009525000A                |



More Images







SMbanking

ATM Parts Professional Manufacturer





#### 2. Shipping service

DHL 3-4days to arrive TNT 3-5days to arrive Fedex(IE/IP) 3-7days to arrive EMS 7-15 days to arrive UPS 3-5days to arrive Other Shipping: by sea or air

3. Our Strength

with large quantity in stock with ccompetitive price accept small order Customer tailor request acceptable.

#### 4. About us

GSM, a professional ATM whole machine and spare parts provider, has strategic partnerships with the world leading brands - NCR, WINCOR NIXDORF, DIEBOLD, HYOSUNG, FUJITSU. We are the biggest authorized distributor and repair service provider in China. Our after-sale repair service is strong with more than 225 ensembles of certified engineers trained by original brands, and offer services to state-owned banks all around mainland China and Hongkong.

### **GSMbanking** GSM