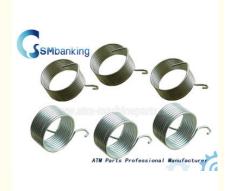

# 29009525000A Spring For Cassette Latch Diebold ATM Machine Parts

### **Product Specification**

- P/N:
- Condition:
- Payment:
- Highlight:

| atm parts, diebold atm part |
|-----------------------------|
| TT/WU                       |
| New                         |
| 29009525000A                |