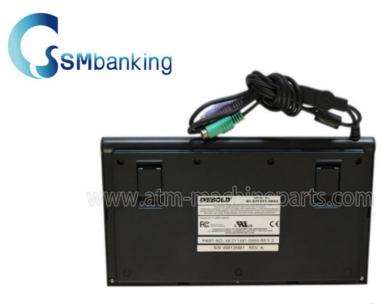

# 49211481000A 49201381000A Diebold ATM Parts / ATM Machine Parts Maintenance Keyboard

# SMbanking

ATM Parts Professional Manufacture

ATM Parts Professional Manufacturer

49211481000A

49201381000A Diebold ATM Parts ATM Machine Parts Maintenance Keyboard

#### **Specifications**

- A. 49-211481-000A 49-201381000A
- B. New original black color
- c. Diebold ATM Parts ATM EPP
- D. Maintenance Keyboard

### **Product Description**

| Brand  | Diebold        |
|--------|----------------|
| Use in | Diebold Opteva |
| P/N    | 49211481000A   |
| Stock  | In stock       |