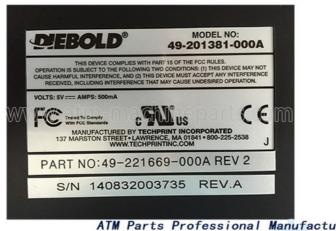

# **Product Specification**

• P/N: 49-211481-000A 49201381000A

Weight: 2-3KGSMaterial: PlasticPayment Term: TT / WU

Highlight: atm pin pad, cash machine pin pad

#### **Specifications**

- A. 49-211481-000A 49-201381000A
- B. New original black color
- c. Diebold ATM Parts ATM EPP
- D. Maintenance Keyboard

### **Product Description**

| Brand  | Diebold        |
|--------|----------------|
| Use in | Diebold Opteva |
| P/N    | 49211481000A   |
| Stock  | In stock       |