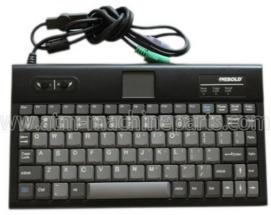

# 49211481000A 49201381000A Diebold ATM Parts / ATM Machine Parts Maintenance Keyboard

# SMbanking

ATM Parts Professional Manufacture

ATM Parts Professional Manufacturer

49211481000A

49201381000A Diebold ATM Parts ATM Machine Parts Maintenance Keyboard

#### **Specifications**

- A. 49-211481-000A 49-201381000A
- B. New original black color
- c. Diebold ATM Parts ATM EPP
- D. Maintenance Keyboard