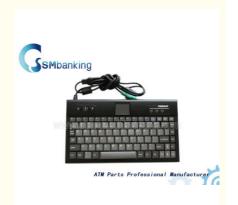

# 49211481000A 49201381000A Diebold ATM Parts / ATM Machine Parts Maintenance Keyboard

# SMbanking

ATM Parts Professional Manufacture

ATM Parts Professional Manufacturer

49211481000A

49201381000A Diebold ATM Parts ATM Machine Parts Maintenance Keyboard

#### **Specifications**

- A. 49-211481-000A 49-201381000A
- B. New original black color
- c. Diebold ATM Parts ATM EPP
- D. Maintenance Keyboard