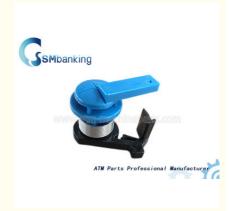

# 00104777000D 00104777000C Diebold Opteva Cassette Blue Lever Plastic Lock

## **Product Specification**

• PN:

• Material:

• Condition:

• Weight:

- 00104777000D-1 Plastic And Metal New Original
- (
- MOQ:
- Stock:
- Highlight:
- New Origina 0.1KG 1pc
- In Stock
- atm machine components, atm spare parts