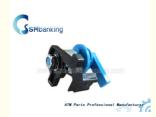

# 00104777000D 00104777000C Diebold Opteva Cassette Blue Lever Plastic Lock

## **Product Specification**

• PN:

• Material:

• Condition:

• Weight:

- 00104777000D-1 Plastic And Metal New Original
- (
- MOQ:
- Stock:
- Highlight:
- New Origina 0.1KG 1pc
- In Stock
- atm machine components, atm spare parts