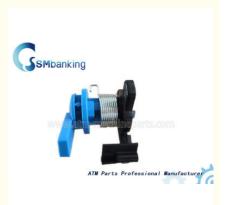

# 00104777000D 00104777000C Diebold Opteva Cassette Blue Lever Plastic Lock

## **Product Specification**

• PN:

• Material:

• Condition:

• Weight:

- 00104777000D-1 Plastic And Metal New Original
- (
- MOQ:
- Stock:
- Highlight:
- New Origina 0.1KG 1pc
- In Stock
- atm machine components, atm spare parts