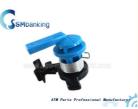

# 00104777000D 00104777000C Diebold Opteva Cassette Blue Lever Plastic Lock

## **Product Specification**

• PN:

• Material:

• Condition:

• Weight:

- 00104777000D-1 Plastic And Metal New Original
- (
- MOQ:
- Stock:
- Highlight:
- New Origina 0.1KG 1pc
- In Stock
- atm machine components, atm spare parts