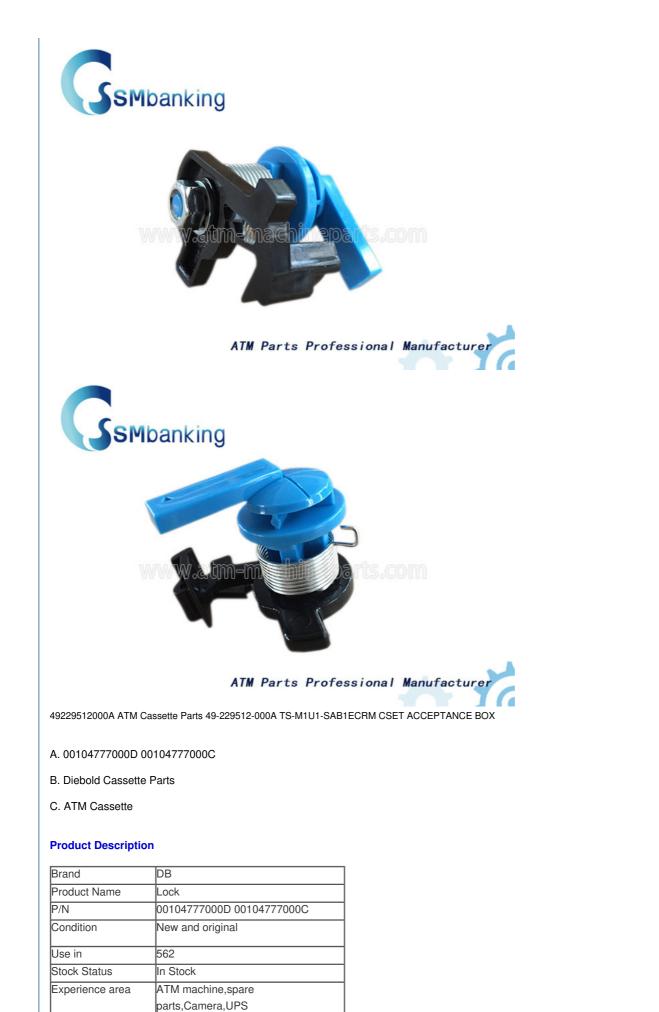

# 00104777000D 00104777000C Diebold Opteva Cassette Blue Lever Plastic Lock

## **Product Specification**

• PN:

• Material:

• Condition:

• Weight:

- 00104777000D-1 Plastic And Metal New Original
- (
- MOQ:
- Stock:
- Highlight:
- New Origina 0.1KG 1pc
- In Stock
- atm machine components, atm spare parts