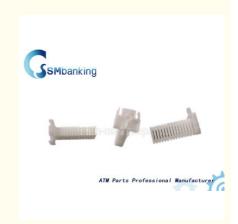

# 445-0586279 ATM Cassette Spacer Note Guide 4450586279 58xx 66XX / ATM Machine Components

Our Product Introduction

ATM Parts Professional Manufacture

445-0586279 ATM Cassette

### Spacer Note Guide 4450586279 58xx 66XX NCR ATM Parts

GSM supply ATM Cassette Spring 445-0586279 with good quality, competitive price and prompt delivery.

### **Product Description**

| Brand           | NCR               |
|-----------------|-------------------|
| Product Name    | Cassette Guide    |
| P/N             | 445-0586279       |
| Condition       | New and original  |
| Use in          | 58XX 66XX         |
| Stock Status    | In Stock          |
| Experience area | ATM machine,spare |
|                 | parts,Camera,UPS  |