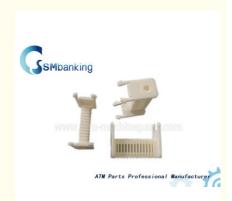

# 445-0586279 ATM Cassette Spacer Note Guide 4450586279 58xx 66XX / ATM Machine Components

Our Product Introduction

ATM Parts Professional Manufacture

445-0586279 ATM Cassette

### Spacer Note Guide 4450586279 58xx 66XX NCR ATM Parts

GSM supply ATM Cassette Spring 445-0586279 with good quality, competitive price and prompt delivery.

### **Product Description**

| Brand           | NCR               |
|-----------------|-------------------|
| Product Name    | Cassette Guide    |
| P/N             | 445-0586279       |
| Condition       | New and original  |
| Use in          | 58XX 66XX         |
| Stock Status    | In Stock          |
| Experience area | ATM machine,spare |
|                 | parts,Camera,UPS  |