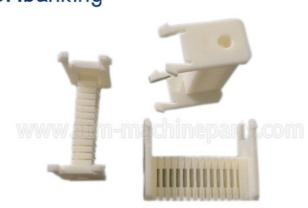

# 445-0586279 ATM Cassette Spacer Note Guide 4450586279 58xx 66XX / ATM Machine Components

Our Product Introduction

ATM Parts Professional Manufacture

445-0586279 ATM Cassette

### Spacer Note Guide 4450586279 58xx 66XX NCR ATM Parts

GSM supply ATM Cassette Spring 445-0586279 with good quality, competitive price and prompt delivery.

### **Product Description**

| Brand           | NCR               |
|-----------------|-------------------|
| Product Name    | Cassette Guide    |
| P/N             | 445-0586279       |
| Condition       | New and original  |
| Use in          | 58XX 66XX         |
| Stock Status    | In Stock          |
| Experience area | ATM machine,spare |
|                 | parts,Camera,UPS  |