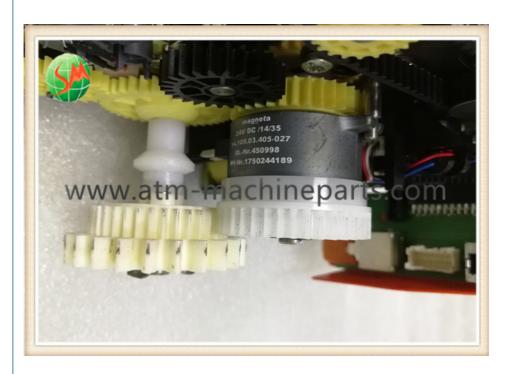

# 01750244189 Wincor Nixdorf ATM Parts Cineo 4060 C4060 Cluth ATM Security 1750244189

## **Product Specification**

P/N: 01750244189
Condition: New Original
Material: Metal
MOQ: 1pc
Use In: C4060
Weight: About 0.2 Kgs

• Highlight: wincor nixdorf spare parts, wincor atm parts

### **Product Description**

01750244189 Wincor Nixdorf ATM Parts Cineo 4060 C4060 Cluth ATM Security 1750244189

- 1.01750244189
- 2. New original
- 3. C4060 Cluth
- 4. 24 hours service

| Packing        | In carton or according to client's |
|----------------|------------------------------------|
|                | request                            |
| Bussiness area | ATM machine,spare                  |
|                | parts,Camera,UPS                   |
| Used in        | C4060                              |
| Main material  | Metal                              |
| Experience     | More then ten years engage in ATMS |