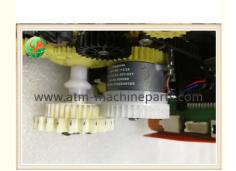

# 01750244189 Wincor Nixdorf ATM Parts Cineo 4060 C4060 Cluth ATM Security 1750244189

## **Product Specification**

P/N: 01750244189
Condition: New Original
Material: Metal
MOQ: 1pc
Use In: C4060
Weight: About 0.2 Kgs

• Highlight: wincor nixdorf spare parts, wincor atm parts

### **Product Description**

01750244189 Wincor Nixdorf ATM Parts Cineo 4060 C4060 Cluth ATM Security 1750244189

- 1.01750244189
- 2. New original
- 3. C4060 Cluth
- 4. 24 hours service

| Packing        | In carton or according to client's |
|----------------|------------------------------------|
|                | request                            |
| Bussiness area | ATM machine,spare                  |
|                | parts,Camera,UPS                   |
| Used in        | C4060                              |
| Main material  | Metal                              |
| Experience     | More then ten years engage in ATMS |