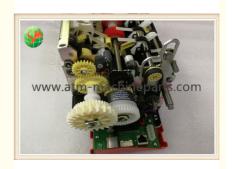

# 01750244189 Wincor Nixdorf ATM Parts Cineo 4060 C4060 Cluth ATM Security 1750244189

## **Product Specification**

P/N: 01750244189
Condition: New Original
Material: Metal
MOQ: 1pc
Use In: C4060
Weight: About 0.2 Kgs

• Highlight: wincor nixdorf spare parts, wincor atm parts

### **Product Description**

01750244189 Wincor Nixdorf ATM Parts Cineo 4060 C4060 Cluth ATM Security 1750244189

- 1.01750244189
- 2. New original
- 3. C4060 Cluth
- 4. 24 hours service

| Packing        | In carton or according to client's |
|----------------|------------------------------------|
|                | request                            |
| Bussiness area | ATM machine,spare                  |
|                | parts,Camera,UPS                   |
| Used in        | C4060                              |
| Main material  | Metal                              |
| Experience     | More then ten years engage in ATMS |