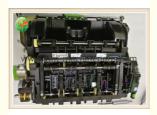

# **GSMbanking GSM International Trade Co.,Ltd.** atm-machineparts.com

# 01750220022 Wincor Nixdorf ATM Parts C4060 In-Output Module Collector Unit CRS-M 1750220022

## **Basic Information**

. Place of Origin: China . Brand Name: Wincor CO · Certification:

01750220022 Model Number:

• Minimum Order Quantity: 1pc

• Price: Competitive

 Packaging Details: In carton or package according to clients'

request

• Delivery Time: 3-5 working days after payment

• Payment Terms: T/T, Western Union • Supply Ability: 100pcs / month



# **Product Specification**

P/N: 01750220022 · Condition: New Original Metal . Material: • MOQ: 1pc

C4060 • Use In:

Weight: About 3-4 Kgs

• Highlight: wincor nixdorf spare parts, wincor atm parts



# More Images



## **Product Description**

## 01750220022 ATM Part C4060 In-Output Module Collector Unit CRS-M 1750220022

- 1. 01750220022
- 2. New original
- 3. In-Output Module Collector Unit CRS-M
- 4. 24 hours service

| Packing        | In carton or according to client's |
|----------------|------------------------------------|
|                | request                            |
| Bussiness area | ATM machine,spare                  |
|                | parts,Camera,UPS                   |
| Used in        | C4060                              |
| Main material  | Plastic                            |
| Experience     | More then ten years engage in ATMS |



#### **GSM** business

- 1.ATM maintain
- 2.New original,refurbished,used ATM Parts and consumables
- 3. Design the products according cli