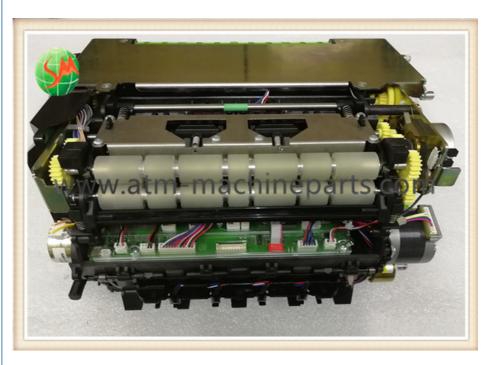

# 01750220022 Wincor Nixdorf ATM Parts C4060 In-Output Module Collector Unit CRS-M 1750220022

## 01750220022 ATM Part C4060 In-Output Module Collector Unit CRS-M 1750220022

- 1. 01750220022
- 2. New original
- 3. In-Output Module Collector Unit CRS-M
- 4. 24 hours service

| Packing        | In carton or according to client's |
|----------------|------------------------------------|
|                | request                            |
| Bussiness area | ATM machine,spare                  |
|                | parts,Camera,UPS                   |
| Used in        | C4060                              |
| Main material  | Plastic                            |
| Experience     | More then ten years engage in ATMS |