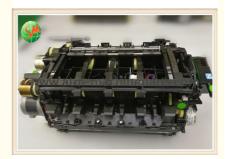

# **GSMbanking GSM International Trade Co.,Ltd.** atm-machineparts.com

# 01750220022 Wincor Nixdorf ATM Parts C4060 In-Output Module Collector Unit CRS-M 1750220022

## **Basic Information**

. Place of Origin: China . Brand Name: Wincor CO · Certification:

01750220022 Model Number:

• Minimum Order Quantity: 1pc

• Price: Competitive

 Packaging Details: In carton or package according to clients'

request

• Delivery Time: 3-5 working days after payment

• Payment Terms: T/T, Western Union • Supply Ability: 100pcs / month



# **Product Specification**

P/N: 01750220022 · Condition: New Original Metal . Material: • MOQ: 1pc

C4060 • Use In:

Weight: About 3-4 Kgs

• Highlight: wincor nixdorf spare parts, wincor atm parts



# More Images



## **Product Description**

## 01750220022 ATM Part C4060 In-Output Module Collector Unit CRS-M 1750220022

- 1. 01750220022
- 2. New original
- 3. In-Output Module Collector Unit CRS-M
- 4. 24 hours service

| Packing        | In carton or according to client's |
|----------------|------------------------------------|
|                | request                            |
| Bussiness area | ATM machine,spare                  |
|                | parts,Camera,UPS                   |
| Used in        | C4060                              |
| Main material  | Plastic                            |
| Experience     | More then ten years engage in ATMS |



#### **GSM** business

- 1.ATM maintain
- 2.New original,refurbished,used ATM Parts and consumables
- 3. Design the produ