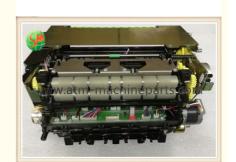

# 01750220022 Wincor Nixdorf ATM Parts C4060 In-Output Module Collector Unit CRS-M 1750220022

## 01750220022 ATM Part C4060 In-Output Module Collector Unit CRS-M 1750220022

- 1. 01750220022
- 2. New original
- 3. In-Output Module Collector Unit CRS-M
- 4. 24 hours service

| Packing        | In carton or according to client's |
|----------------|------------------------------------|
|                | request                            |
| Bussiness area | ATM machine,spare                  |
|                | parts,Camera,UPS                   |
| Used in        | C4060                              |
| Main material  | Plastic                            |
| Experience     | More then ten years engage in ATMS |