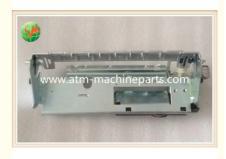

# RY-00166 NCR ATM Parts Assembly RHS 445-0713959 NCR 6625 Shutter 445-0713959

# RY-00166 ATM Parts Assembly-RHS 445-0713959 NCR 6625 Shutter 445-0713959 NCR ATM Parts

### **Product Description**

| Brand        | NCR               |  |
|--------------|-------------------|--|
| Product Name | Shutter Assembly  |  |
| P/N          | 445-0713959       |  |
| Condition    | New and original  |  |
| Warranty     | 90 days           |  |
| Stock Status | In Stock          |  |
| Payment Term | T/T,Western Union |  |