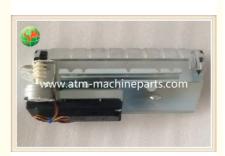

# RY-00166 NCR ATM Parts Assembly RHS 445-0713959 NCR 6625 Shutter 445-0713959

# RY-00166 ATM Parts Assembly-RHS 445-0713959 NCR 6625 Shutter 445-0713959 NCR ATM Parts

### **Product Description**

| Brand        | NCR               |  |
|--------------|-------------------|--|
| Product Name | Shutter Assembly  |  |
| P/N          | 445-0713959       |  |
| Condition    | New and original  |  |
| Warranty     | 90 days           |  |
| Stock Status | In Stock          |  |
| Payment Term | T/T,Western Union |  |