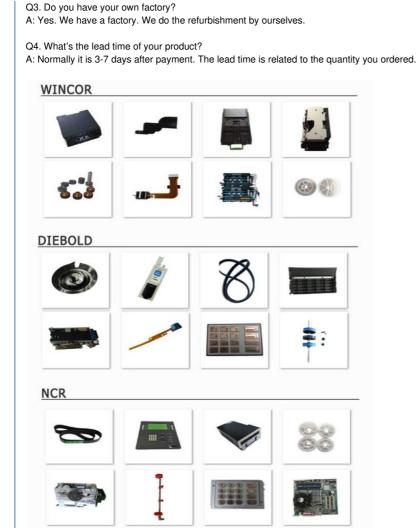

#### FAQs:

Q1. What's the condition of your product?

A: Generally we can provide 4 conditions: new original, new generic, original used and original ref

Q2.Is your product have a warranty?

A: Yes. Every product have a warranty, normally it is 3 months.