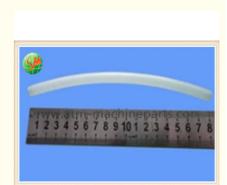

# 445-0587754 NCR ATM Parts Long Vacuum Tube 180MM 4450587754 90 Days Warranty

#### 445-0587754 ATM Machine Parts NCR Vacuum Tube 180MM Long 4450587754

#### **Specification Of Product:**

- 1. Brand: NCR
- 2. Description: Tube
- 3. Pin number:4450587754
- 4. Application : NCR Machine
- 5. Warranty: 1-3 months