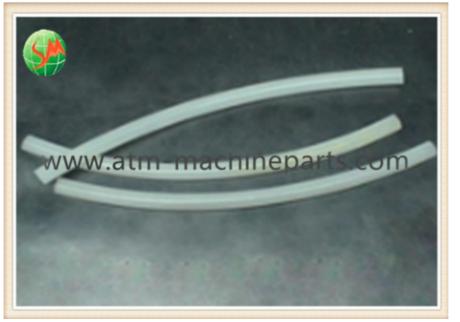

# 445-0587754 NCR ATM Parts Long Vacuum Tube 180MM 4450587754 90 Days Warranty

#### 445-0587754 ATM Machine Parts NCR Vacuum Tube 180MM Long 4450587754

#### **Specification Of Product:**

- 1. Brand: NCR
- 2. Description: Tube
- 3. Pin number:4450587754
- 4. Application : NCR Machine
- 5. Warranty: 1-3 months