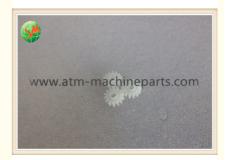

# Bank A007938 NMD ATM Machine Parts Banqit NC301 Gear Wheel A007938

#### A007938 NMD ATM Machine Bank Parts Bangit NC301 Gear Wheel A007938

#### **Specification Of Product:**

1. Brand: NMD

2. Description: Gear 30T 3. Pin number: A007983 4. Use in: NC301 5. Warranty: 1-3 months