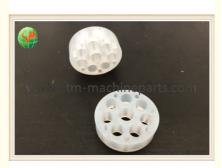

# NCR ATM Spare Parts 445-0607311 Transport Dispencer Roller Gear 4450607311

#### NCR Machine Parts 445-0607311 Transport Dispencer Roller Gear 4450607311

#### 1.Product Description

| Brand           | NCR                 |
|-----------------|---------------------|
| P/N             | 4450607311          |
| Shipping method | By air/Sea          |
| Use in          | Transport Dispencer |
| Stock           | Large Stock         |