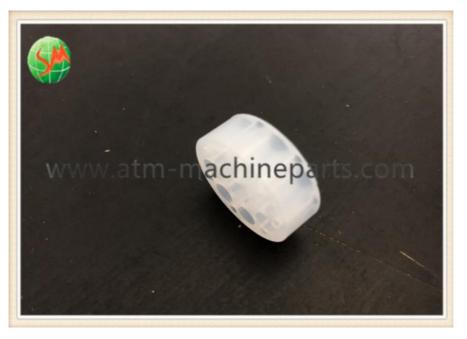

# NCR ATM Spare Parts 445-0607311 Transport Dispencer Roller Gear 4450607311

#### NCR Machine Parts 445-0607311 Transport Dispencer Roller Gear 4450607311

#### 1.Product Description

| Brand           | NCR                 |
|-----------------|---------------------|
| P/N             | 4450607311          |
| Shipping method | By air/Sea          |
| Use in          | Transport Dispencer |
| Stock           | Large Stock         |