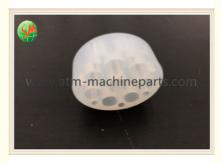

# NCR ATM Spare Parts 445-0607311 Transport Dispencer Roller Gear 4450607311

#### NCR Machine Parts 445-0607311 Transport Dispencer Roller Gear 4450607311

#### 1.Product Description

| Brand           | NCR                 |
|-----------------|---------------------|
| P/N             | 4450607311          |
| Shipping method | By air/Sea          |
| Use in          | Transport Dispencer |
| Stock           | Large Stock         |