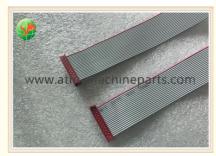

## 01750055614 Wincor ATM Machine Parts CDM Flat Cable 1750055614

#### 01750055614 Wincor ATM Machine Parts CDM Flat Cable 1750055614

#### **Specification Of Product:**

- 1. Color : Gray
- 2. Description: Cable
- Pin number: 1750055614
  Use in: Wincor machine
- 5. Warranty: 1-3 months