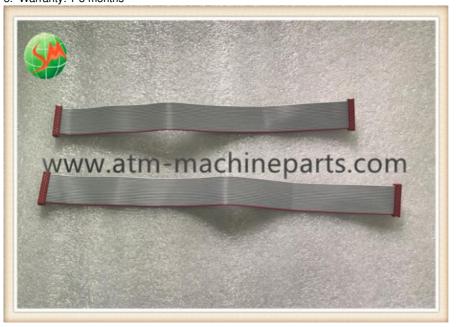

## 01750055614 Wincor ATM Machine Parts CDM Flat Cable 1750055614

#### 01750055614 Wincor ATM Machine Parts CDM Flat Cable 1750055614

#### **Specification Of Product:**

- 1. Color : Gray
- 2. Description: Cable
- Pin number: 1750055614
  Use in: Wincor machine
- 5. Warranty: 1-3 months