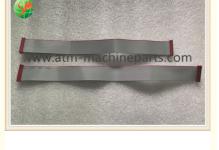

## 01750055614 Wincor ATM Machine Parts CDM Flat Cable 1750055614

#### 01750055614 Wincor ATM Machine Parts CDM Flat Cable 1750055614

#### **Specification Of Product:**

- 1. Color : Gray
- 2. Description: Cable
- Pin number: 1750055614
  Use in: Wincor machine
- 5. Warranty: 1-3 months