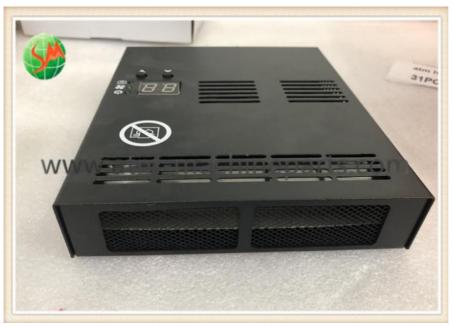

# More Images

#### **Specification Of Product:**

1. Color : Black 2. Description: Heater 3. Pin number: 1770044944 4. Use in: ATM machine 5. Warranty: 1-3 months