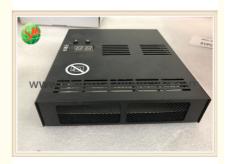

# More Images

#### **Specification Of Product:**

1. Color : Black 2. Description: Heater 3. Pin number: 1770044944 4. Use in: ATM machine 5. Warranty: 1-3 months