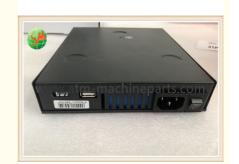

# Black Color ATM Machine Parts 1770044944 Metal And Black Heater 1770044944

#### ATM Machine Parts 1770044944 Metal And Black Heater 1770044944

#### **Specification Of Product:**

1. Color : Black 2. Description: Heater 3. Pin number: 1770044944 4. Use in: ATM machine 5. Warranty: 1-3 months