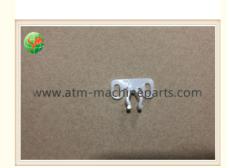

## Hyosung ATM Machine Parts 45354301 White And Plastic Cassette Insertion Clip 45354301

#### Hyosung ATM Machine 45354301 White And Plastic Cassette Insertion Clip 45354301

#### **Specification Of Product:**

1. Brand: Hyosung

2. Description: Cassette Insertion Clip

3. Pin number:45354301 4. Use in: Hyosung Cassette 5. Warranty: 1-3 months