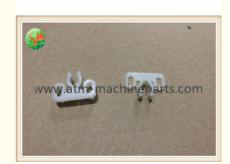

#### More Images

#### **Specification Of Product:**

1. Brand: Hyosung

2. Description: Cassette Insertion Clip

3. Pin number:45354301 4. Use in: Hyosung Cassette 5. Warranty: 1-3 months