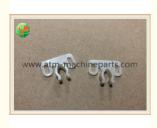

#### More Images

#### **Specification Of Product:**

1. Brand: Hyosung

2. Description: Cassette Insertion Clip

3. Pin number:45354301 4. Use in: Hyosung Cassette 5. Warranty: 1-3 months