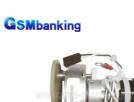

# NCR ATM Spare Parts 0090022652 NCR 5877 5887 Shutter Motor 009-0022652 P77 Motor

# NCR atm parts 0090022652 NCR 5877 5887 shutter motor 009-0022652 p77 motor

## ATM parts, ATM spare parts, NCR parts, NCR ATM parts

- I, Product Introduction
- a, Brand name: NCR
- b, Condition: New, used or refurbished.
- c, Fast delivery time
- d,P/N: 009-0022652
- e,Top quality, competitive price

#### **Product Description**

| Brand        | NCR                              |
|--------------|----------------------------------|
| Product Name | shutter motor                    |
| P/N          | 0090022652                       |
| Condition    | New and original/New and Generic |
| Warranty     | 90 days                          |
| Stock Status | In Stock                         |
| Payment Term | T/T,Western Union                |