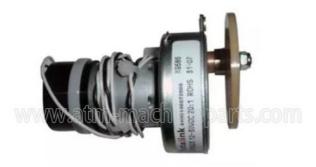

# NCR ATM Spare Parts 0090022652 NCR 5877 5887 Shutter Motor 009-0022652 P77 Motor

# NCR atm parts 0090022652 NCR 5877 5887 shutter motor 009-0022652 p77 motor

#### **Product Description**

| Brand        | NCR                              |
|--------------|----------------------------------|
| Product Name | shutter motor                    |
| P/N          | 0090022652                       |
| Condition    | New and original/New and Generic |
| Warranty     | 90 days                          |
| Stock Status | In Stock                         |
| Payment Term | T/T,Western Union                |