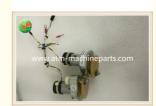

# NCR ATM Spare Parts 0090022652 NCR 5877 5887 Shutter Motor 009-0022652 P77 Motor

# NCR atm parts 0090022652 NCR 5877 5887 shutter motor 009-0022652 p77 motor

#### **Product Description**

| Brand        | NCR                              |
|--------------|----------------------------------|
| Product Name | shutter motor                    |
| P/N          | 0090022652                       |
| Condition    | New and original/New and Generic |
| Warranty     | 90 days                          |
| Stock Status | In Stock                         |
| Payment Term | T/T,Western Union                |