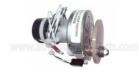

# NCR ATM Spare Parts 0090022652 NCR 5877 5887 Shutter Motor 009-0022652 P77 Motor

# NCR atm parts 0090022652 NCR 5877 5887 shutter motor 009-0022652 p77 motor

## ATM parts, ATM spare parts, NCR parts, NCR ATM parts

- I, Product Introduction
- a, Brand name: NCR
- b, Condition: New, used or refurbished.
- c, Fast delivery time
- d,P/N: 009-0022652
- e,Top quality, competitive price

#### **Product Description**

| Brand        | NCR                              |
|--------------|----------------------------------|
| Product Name | shutter motor                    |
| P/N          | 0090022652                       |
| Condition    | New and original/New and Generic |
| Warranty     | 90 days                          |
| Stock Status | In Stock                         |
| Payment Term | T/T,Western Union                |