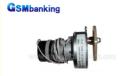

# NCR ATM Spare Parts 0090022652 NCR 5877 5887 Shutter Motor 009-0022652 P77 Motor

# NCR atm parts 0090022652 NCR 5877 5887 shutter motor 009-0022652 p77 motor

## ATM parts, ATM spare parts, NCR parts, NCR ATM parts

- I, Product Introduction
- a, Brand name: NCR
- b, Condition: New, used or refurbished.
- c, Fast delivery time
- d,P/N: 009-0022652
- e,Top quality, competitive price

#### **Product Description**

| Brand        | NCR                              |
|--------------|----------------------------------|
| Product Name | shutter motor                    |
| P/N          | 0090022652                       |
| Condition    | New and original/New and Generic |
| Warranty     | 90 days                          |
| Stock Status | In Stock                         |
| Payment Term | T/T,Western Union                |