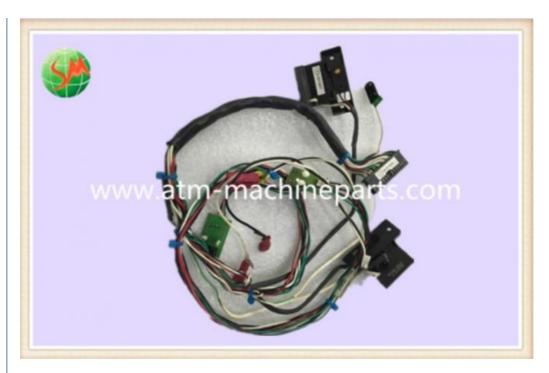

# 445-0689560 Cable Harness 4450689560 For NCR Double Picker Sensor 58XX 66XX

## 445-0689560 cable harness 4450689560 for NCR double picker sensor 58XX 66XX

#### **Product Description**

| Brand        | NCR               |
|--------------|-------------------|
| Product Name | cable harness     |
| P/N          | 445-0689560       |
| Condition    | OEM & generic     |
| Lead time    | 3 to 4 days       |
| Payment Term | T/T,Western Union |