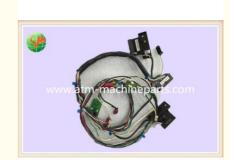

# 445-0689560 Cable Harness 4450689560 For NCR Double Picker Sensor 58XX 66XX

## 445-0689560 cable harness 4450689560 for NCR double picker sensor 58XX 66XX

#### **Product Description**

| Brand        | NCR               |
|--------------|-------------------|
| Product Name | cable harness     |
| P/N          | 445-0689560       |
| Condition    | OEM & generic     |
| Lead time    | 3 to 4 days       |
| Payment Term | T/T,Western Union |