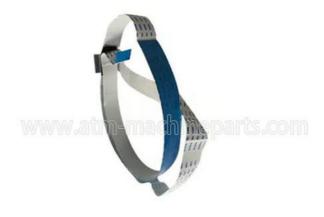

# 4371000062 ATM Nautilus Hyosung K-ASSY Rubber FFC Cable S4371000062 NH HCDU Spare Parts

## 4371000062 ATM Nautilus Hyosung K-ASSY Rubber FFC Cable S4371000062 NH HCDU Spare

#### **Product Specification**

Brand: Hyosung
Description: CABLE
P/N: 4371000062
Warranty: 90 Days
Material: Plastic

• Shipment: Express/Sea/Air

• Highlight: atm machine internal parts, atm equipment