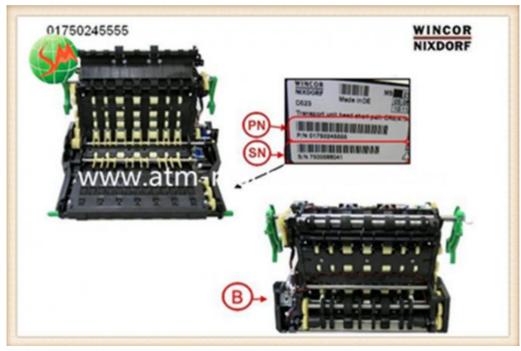

## 1750245555 Wincor Nixdorf ATM Parts Cineo C4060 Transport Unit Head For Recycle Machine

#### **Product Specification**

• Brand: Wincor

Description: Transport Unit
P/N: 1750245555
Warranty: 90 Days
Material: Plastic

• Shipment: Express/Sea/Air

• Highlight: wincor nixdorf spare parts, wincor atm parts

## 1750245555 Wincor Nixdorf PARTS cineo C4060 01750245555 transport unit head for Recycle machine

#### **Product Description**

| Brand        | wincor                           |
|--------------|----------------------------------|
| Product Name | transport unit                   |
| P/N          | 1750245555                       |
| Condition    | New and original/New and Generic |
| Warranty     | 90 days                          |
| Stock Status | In Stock                         |
| Payment Term | T/T,Western Union                |