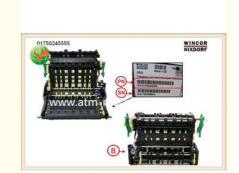

## 1750245555 Wincor Nixdorf ATM Parts Cineo C4060 Transport Unit Head For Recycle Machine

#### **Product Specification**

• Brand: Wincor

Description: Transport Unit
P/N: 1750245555
Warranty: 90 Days
Material: Plastic

• Shipment: Express/Sea/Air

• Highlight: wincor nixdorf spare parts, wincor atm parts

## 1750245555 Wincor Nixdorf PARTS cineo C4060 01750245555 transport unit head for Recycle machine

#### **Product Description**

| Brand        | wincor                           |
|--------------|----------------------------------|
| Product Name | transport unit                   |
| P/N          | 1750245555                       |
| Condition    | New and original/New and Generic |
| Warranty     | 90 days                          |
| Stock Status | In Stock                         |
| Payment Term | T/T,Western Union                |