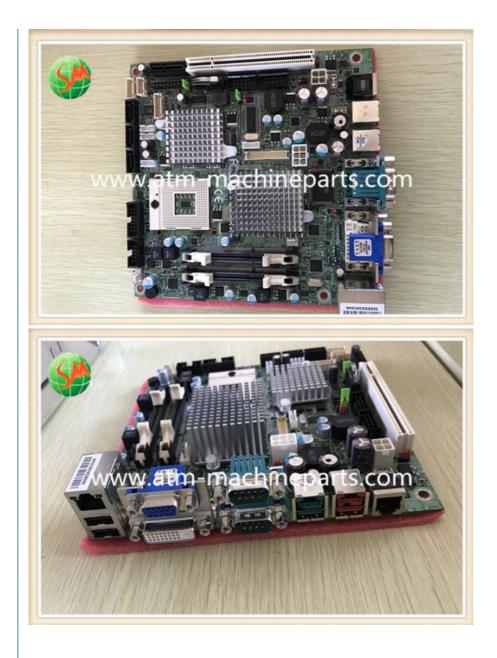

## 445-0728233 ACG Kingsway MOTHERBOARD For NCR SelfServ 22e 4450728233 SS22E

### **Product Specification**

• Brand:

• P/N:

- Description:

NCR

- Warranty:
- Material:
- Shipment:
- Highlight:
- PCB 445-0728233 4450728233 90 Days
- Plastic/Metal Express/Sea/Air
- ncr atm machine parts, atm accessories

# 445-0728233 ATM parts ACG kingsway MOTHERBOARD for NCR SelfServ 22e 4450728233 SS22E

#### **Product Description**

| Brand        | NCR                              |
|--------------|----------------------------------|
| Product Name | PCB                              |
| P/N          | 445-0728233 4450728233           |
| Condition    | New and original/New and Generic |
| Warranty     | 90 days                          |
| Stock Status | In Stock                         |
| Payment Term | T/T,Western Union                |