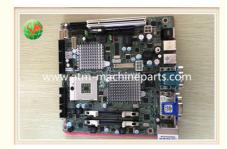

## 445-0728233 ACG Kingsway MOTHERBOARD For NCR SelfServ 22e 4450728233 SS22E

### **Product Specification**

• Brand:

• P/N:

- Description:

NCR

- Warranty:
- Material:
- Shipment:
- Highlight:
- PCB 445-0728233 4450728233 90 Days
- Plastic/Metal Express/Sea/Air
- ncr atm machine parts, atm accessories

# 445-0728233 ATM parts ACG kingsway MOTHERBOARD for NCR SelfServ 22e 4450728233 SS22E

#### **Product Description**

| Brand        | NCR                              |
|--------------|----------------------------------|
| Product Name | PCB                              |
| P/N          | 445-0728233 4450728233           |
| Condition    | New and original/New and Generic |
| Warranty     | 90 days                          |
| Stock Status | In Stock                         |
| Payment Term | T/T,Western Union                |