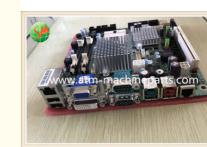

## 445-0728233 ACG Kingsway MOTHERBOARD For NCR SelfServ 22e 4450728233 SS22E

### **Product Specification**

• Brand:

• P/N:

- Description:

NCR

- Warranty:
- Material:
- Shipment:
- Highlight:
- PCB 445-0728233 4450728233 90 Days
- Plastic/Metal Express/Sea/Air
- ncr atm machine parts, atm accessories

# 445-0728233 ATM parts ACG kingsway MOTHERBOARD for NCR SelfServ 22e 4450728233 SS22E

#### **Product Description**

| Brand        | NCR                              |
|--------------|----------------------------------|
| Product Name | PCB                              |
| P/N          | 445-0728233 4450728233           |
| Condition    | New and original/New and Generic |
| Warranty     | 90 days                          |
| Stock Status | In Stock                         |
| Payment Term | T/T,Western Union                |