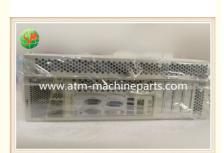

# 1750236953 Emb Swap PC A4 Dual Core E5300 01750236953 Wincor Cineo 4060 Atm Machine

With standard packaging or according to

1-5 working days after received the payment

# 1750236953 Emb swap PC A4 Dual core E5300 01750236953 wincor Cineo 4060 atm machine