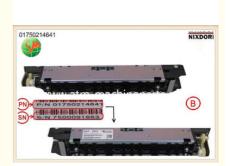

## Wincor Nixdorf ATM Parts 1750214641 Wincor Transter Unit Safe CRS ATS ATM PARTS 01750214641

#### **Product Specification**

• Brand: Wincor

Description: Transter Unit
P/N: 1750214641
Warranty: 90 Days
Material: Plastic

• Shipment: Express/Sea/Air

Highlight: wincor nixdorf spare parts,
 wincor nixdorf atm parts

#### **Product Description**

| Brand        | wincor                           |
|--------------|----------------------------------|
| Product Name | Transter unit                    |
| P/N          | 1750214641                       |
| Condition    | New and original/New and Generic |
| Warranty     | 90 days                          |
| Stock Status | In Stock                         |
| Payment Term | T/T,Western Union                |