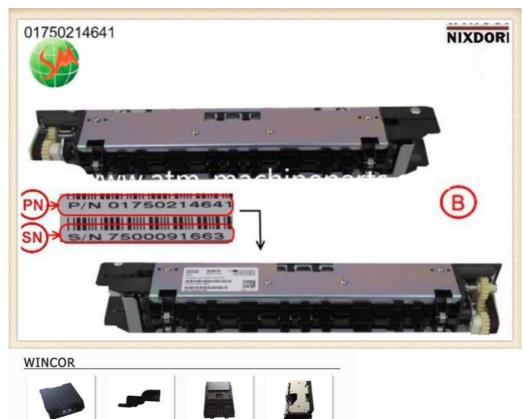

## Wincor Nixdorf ATM Parts 1750214641 Wincor Transter Unit Safe CRS ATS ATM PARTS 01750214641

#### **Product Specification**

• Brand: Wincor

Description: Transter Unit
P/N: 1750214641
Warranty: 90 Days
Material: Plastic

• Shipment: Express/Sea/Air

Highlight: wincor nixdorf spare parts,
 wincor nixdorf atm parts

#### **Product Description**

| Brand        | wincor                           |
|--------------|----------------------------------|
| Product Name | Transter unit                    |
| P/N          | 1750214641                       |
| Condition    | New and original/New and Generic |
| Warranty     | 90 days                          |
| Stock Status | In Stock                         |
| Payment Term | T/T,Western Union                |