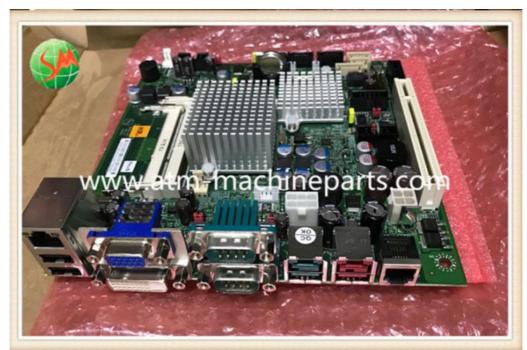

## 4450750199 Motherboard , Intel Atom D2550 , Mini-Itx , 'Lanier Ii' - Top 445-0750199

#### 4450750199 MOTHERBOARD, INTEL ATOM D2550, MINI-ITX, 'LANIER II' - TOP 445-0750199

#### **Product Description**

| Brand        | NCR                              |
|--------------|----------------------------------|
| Product Name | PCB                              |
| P/N          | 4450750199                       |
| Condition    | New and original/New and Generic |
| Warranty     | 90 days                          |
| Stock Status | In Stock                         |
| Payment Term | T/T,Western Union                |