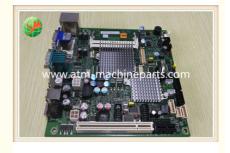

## 4450750199 Motherboard , Intel Atom D2550 , Mini-Itx , 'Lanier Ii' - Top 445-0750199

#### 4450750199 MOTHERBOARD, INTEL ATOM D2550, MINI-ITX, 'LANIER II' - TOP 445-0750199

#### **Product Description**

| Brand        | NCR                              |
|--------------|----------------------------------|
| Product Name | PCB                              |
| P/N          | 4450750199                       |
| Condition    | New and original/New and Generic |
| Warranty     | 90 days                          |
| Stock Status | In Stock                         |
| Payment Term | T/T,Western Union                |