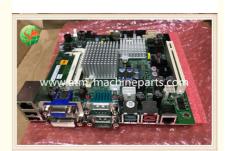

## 4450750199 Motherboard , Intel Atom D2550 , Mini-Itx , 'Lanier Ii' - Top 445-0750199

#### 4450750199 MOTHERBOARD, INTEL ATOM D2550, MINI-ITX, 'LANIER II' - TOP 445-0750199

#### **Product Description**

| Brand        | NCR                              |
|--------------|----------------------------------|
| Product Name | PCB                              |
| P/N          | 4450750199                       |
| Condition    | New and original/New and Generic |
| Warranty     | 90 days                          |
| Stock Status | In Stock                         |
| Payment Term | T/T,Western Union                |