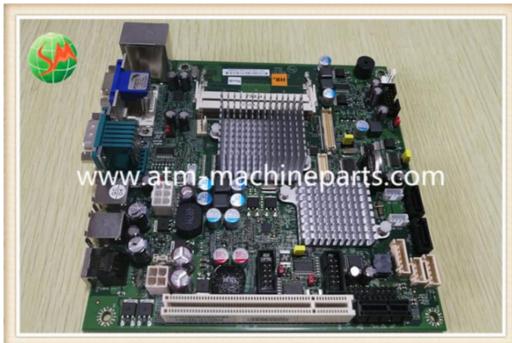

## 4450750199 Motherboard , Intel Atom D2550 , Mini-Itx , 'Lanier Ii' - Top 445-0750199

#### 4450750199 MOTHERBOARD, INTEL ATOM D2550, MINI-ITX, 'LANIER II' - TOP 445-0750199

#### **Product Description**

| Brand        | NCR                              |
|--------------|----------------------------------|
| Product Name | PCB                              |
| P/N          | 4450750199                       |
| Condition    | New and original/New and Generic |
| Warranty     | 90 days                          |
| Stock Status | In Stock                         |
| Payment Term | T/T,Western Union                |