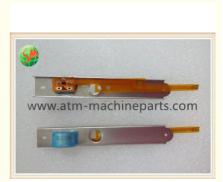

# ATM Camera NCR ATM Parts 998-0235635 TRACK 1 READ HEAD ATM Card **Reader Head**

### **Product Description**

ATM Camera NCR ATM Parts 998-0235635 TRACK 1 READ HEAD ATM Card Reader Head Specifications

A. 998-0235635

- B. In stock C. TRACK 1 READ HEAD
- D. 24hours after-sales service.

### **Product Description**

| Brand        | NCR               |
|--------------|-------------------|
| Product Name | TRACK 1 READ HEAD |
| P/N          | 998-0235635       |
| Condition    | New               |
| Material     | Metal             |
| Stock Status | In Stock          |
| Payment Term | T/T,Western Union |