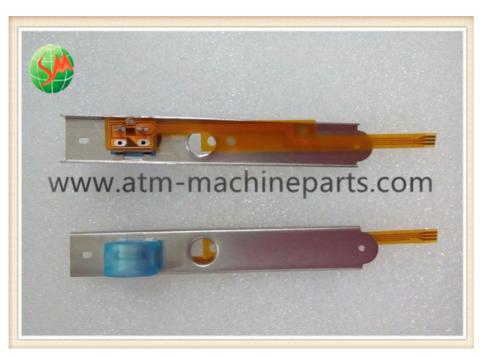

# ATM Camera NCR ATM Parts 998-0235635 TRACK 1 READ HEAD ATM Card **Reader Head**

### **Product Description**

ATM Camera NCR ATM Parts 998-0235635 TRACK 1 READ HEAD ATM Card Reader Head Specifications

A. 998-0235635

- B. In stock C. TRACK 1 READ HEAD
- D. 24hours after-sales service.

### **Product Description**

| Brand        | NCR               |
|--------------|-------------------|
| Product Name | TRACK 1 READ HEAD |
| P/N          | 998-0235635       |
| Condition    | New               |
| Material     | Metal             |
| Stock Status | In Stock          |
| Payment Term | T/T,Western Union |