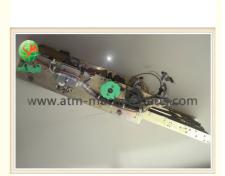

# 5886 Presenter NCR Presenter 445-0653279 TTW Presenter TOP 4450653279

### 5886 Presenter NCR Presenter 445-0653279 TTW PRESENTER TOP 4450653279

Specifications

- A. 5886 presenter
- B. 445-0653279
- C. Prompt delivery
- D. 24hours after-sales service.

#### **Product Description**

| Brand        | NCR               |
|--------------|-------------------|
| Product Name | 5886 presenter    |
| P/N          | 445-0653279       |
| Condition    | New               |
| Material     | Metal             |
| Stock Status | In Stock          |
| Payment Term | T/T,Western Union |