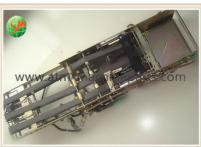

# 5886 Presenter NCR Presenter 445-0653279 TTW Presenter TOP 4450653279

### 5886 Presenter NCR Presenter 445-0653279 TTW PRESENTER TOP 4450653279

Specifications

- A. 5886 presenter
- B. 445-0653279
- C. Prompt delivery
- D. 24hours after-sales service.

#### **Product Description**

| Brand        | NCR               |
|--------------|-------------------|
| Product Name | 5886 presenter    |
| P/N          | 445-0653279       |
| Condition    | New               |
| Material     | Metal             |
| Stock Status | In Stock          |
| Payment Term | T/T,Western Union |