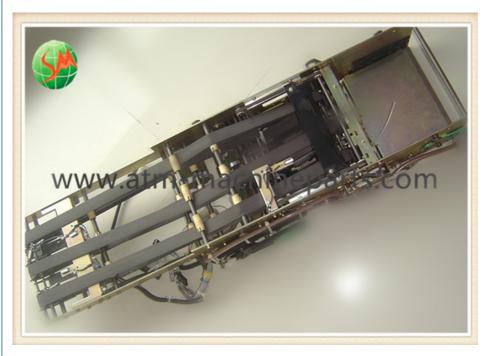

# 5886 Presenter NCR Presenter 445-0653279 TTW Presenter TOP 4450653279

### 5886 Presenter NCR Presenter 445-0653279 TTW PRESENTER TOP 4450653279

Specifications

- A. 5886 presenter
- B. 445-0653279
- C. Prompt delivery
- D. 24hours after-sales service.

#### **Product Description**

| Brand        | NCR               |
|--------------|-------------------|
| Product Name | 5886 presenter    |
| P/N          | 445-0653279       |
| Condition    | New               |
| Material     | Metal             |
| Stock Status | In Stock          |
| Payment Term | T/T,Western Union |