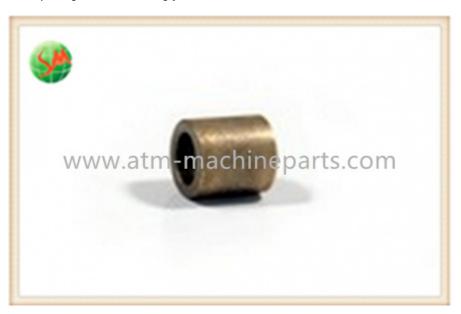

# Aureate Color Glory Delarue Parts NMD ATM Parts Bearing BCU A002777

#### Glory Delarue parts NMD ATM Parts Bearing BCU A002777

### **Product Description**

| Brand        | NMD               |
|--------------|-------------------|
| Product Name | Bearing           |
| P/N          | A002777           |
| Model        | BCU               |
| Payment Term | T/T,Western Union |