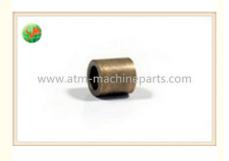

# Aureate Color Glory Delarue Parts NMD ATM Parts Bearing BCU A002777

#### Glory Delarue parts NMD ATM Parts Bearing BCU A002777

### **Product Description**

| Brand        | NMD               |
|--------------|-------------------|
| Product Name | Bearing           |
| P/N          | A002777           |
| Model        | BCU               |
| Payment Term | T/T,Western Union |