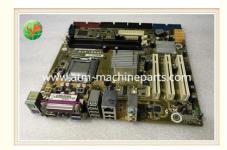

# Motherboard IPM31 Kingteller Mainboard ATM Machine Parts Bank Machine **Spare Parts**

With standard packaging or according to

1-5 working days after received the payment

### **Product Specification**

- Description:
- Brand:

• Warranty: • Material:

• Shipment:

• Highlight:

• P/N:

- Motherboard Kingteller
- IPM31
- 90 Days
- Plastic/metal
  - Express/Sea/Air
  - atm replacement parts, automated teller machine parts

#### **Product Description**

| Brand        | Kingteller                       |
|--------------|----------------------------------|
| Product Name | motherboard                      |
| P/N          | IPM31                            |
| Condition    | New and original/New and Generic |
| Warranty     | 90 days                          |
| Stock Status | In Stock                         |
| Payment Term | T/T,Western Union                |