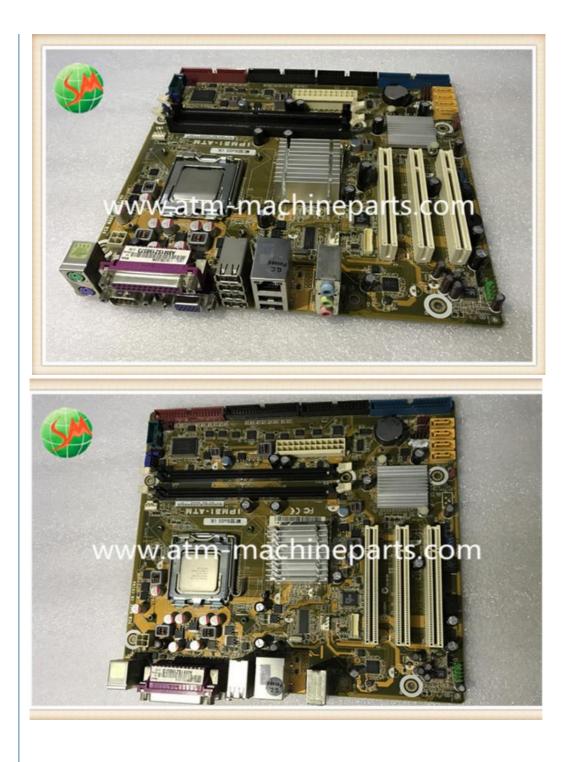

# Motherboard IPM31 Kingteller Mainboard ATM Machine Parts Bank Machine **Spare Parts**

With standard packaging or according to

1-5 working days after received the payment

### **Product Specification**

- Description:
- Brand:

• Warranty: • Material:

• Shipment:

• Highlight:

• P/N:

- Motherboard Kingteller
- IPM31
- 90 Days
- Plastic/metal
  - Express/Sea/Air
  - atm replacement parts, automated teller machine parts

#### **Product Description**

| Brand        | Kingteller                       |
|--------------|----------------------------------|
| Product Name | motherboard                      |
| P/N          | IPM31                            |
| Condition    | New and original/New and Generic |
| Warranty     | 90 days                          |
| Stock Status | In Stock                         |
| Payment Term | T/T,Western Union                |