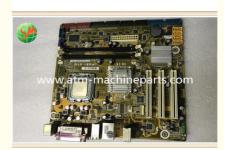

# Motherboard IPM31 Kingteller Mainboard ATM Machine Parts Bank Machine **Spare Parts**

With standard packaging or according to

1-5 working days after received the payment

### **Product Specification**

- Description:
- Brand:

• Warranty: • Material:

• Shipment:

• Highlight:

• P/N:

- Motherboard Kingteller
- IPM31
- 90 Days
- Plastic/metal
  - Express/Sea/Air
  - atm replacement parts, automated teller machine parts

#### **Product Description**

| Brand        | Kingteller                       |
|--------------|----------------------------------|
| Product Name | motherboard                      |
| P/N          | IPM31                            |
| Condition    | New and original/New and Generic |
| Warranty     | 90 days                          |
| Stock Status | In Stock                         |
| Payment Term | T/T,Western Union                |