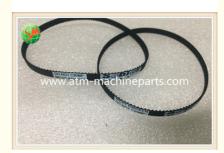

# B125mxl 4.8mm Kingteller ATM Machine Parts Journal Printer Belt

With standard packaging or according to

customer's request

T/T, Western Union

10000 pieces/month

## B125MXL 4.8mm KINGTELLER ATM parts JOURNAL PRINTER BELT

Specifications

- 1. Good quality
- 2. Competitive price.
- 3. Prompt delivery
- 4. Accept small order.
- 5. 24hours after-sales service.