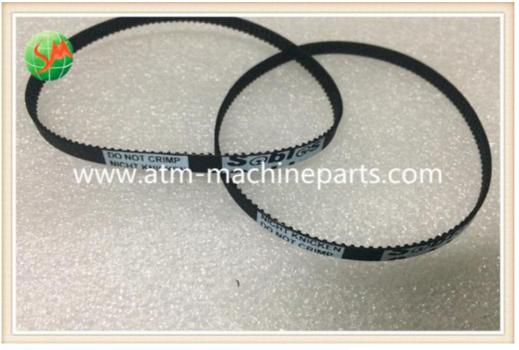

# B125mxl 4.8mm Kingteller ATM Machine Parts Journal Printer Belt

With standard packaging or according to

customer's request

T/T, Western Union

10000 pieces/month

## B125MXL 4.8mm KINGTELLER ATM parts JOURNAL PRINTER BELT

Specifications

- 1. Good quality
- 2. Competitive price.
- 3. Prompt delivery
- 4. Accept small order.
- 5. 24hours after-sales service.