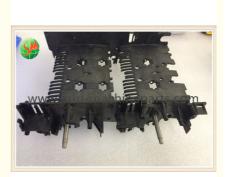

# 1750035761 Wincor Nixdorf ATM Parts Double Extractor Chassis Black Color

## Wincor ATM Machine Spare Parts Double Extractor Chassis 1750035761

## 1. Product Description

| Brand       | Wincor       |  |
|-------------|--------------|--|
| Part Number | 1750035761   |  |
| Condition   | New original |  |
| Stock       | Large Stock  |  |
| MOQ         | 1 pc         |  |