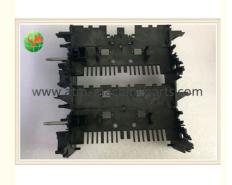

# 1750035761 Wincor Nixdorf ATM Parts Double Extractor Chassis Black Color

## Wincor ATM Machine Spare Parts Double Extractor Chassis 1750035761

## 1. Product Description

| Brand       | Wincor       |  |
|-------------|--------------|--|
| Part Number | 1750035761   |  |
| Condition   | New original |  |
| Stock       | Large Stock  |  |
| MOQ         | 1 pc         |  |