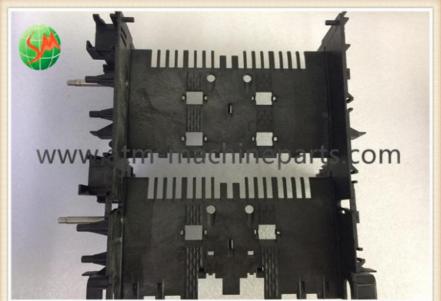

# 1750035761 Wincor Nixdorf ATM Parts Double Extractor Chassis Black Color

## Wincor ATM Machine Spare Parts Double Extractor Chassis 1750035761

## 1. Product Description

| Brand       | Wincor       |  |
|-------------|--------------|--|
| Part Number | 1750035761   |  |
| Condition   | New original |  |
| Stock       | Large Stock  |  |
| MOQ         | 1 pc         |  |