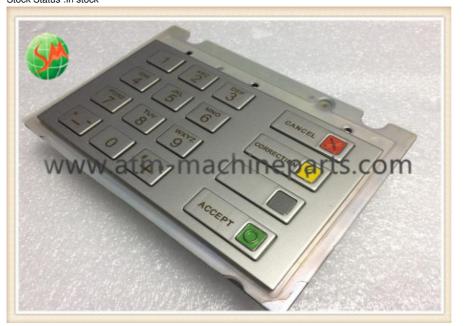

### **Product Specification**

- Name:
- P/N:
- Warranty:
- . Keybroad:
- Version:
- Highlight:

| EPPV6 Keybroad |  |
|----------------|--|
| 01750105836    |  |
| 90 Days        |  |

- 16 Key
- Chinese+English
  - wincor nixdorf spare parts, wincor nixdorf atm parts

#### ATM Parts Wincor Machine EPPV6 Keyboard Chinese+English Version

1.Product Specification Brand :Wincor Application : Wincor ATM Warraty :90 days Material : Metal Quality : New Original Stock Status :In stock