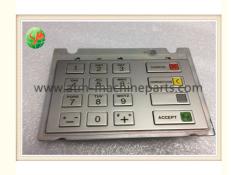

# Wincor Machine ATM Parts EPPV6 Keyboard Chinese + English Version

### **Product Specification**

- Name:
- P/N:
- Warranty:
- . Keybroad:
- Version:
- Highlight:

| EPPV6 Keybroad |  |
|----------------|--|
| 01750105836    |  |
| 90 Days        |  |

- 16 Key
- Chinese+English
  - wincor nixdorf spare parts, wincor nixdorf atm parts

#### ATM Parts Wincor Machine EPPV6 Keyboard Chinese+English Version

1.Product Specification Brand :Wincor Application : Wincor ATM Warraty :90 days Material : Metal Quality : New Original Stock Status :In stock