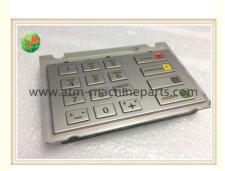

# Wincor Machine ATM Parts EPPV6 Keyboard Chinese + English Version

### **Product Specification**

- Name:
- P/N:
- Warranty:
- . Keybroad:
- Version:
- Highlight:

| EPPV6 Keybroad |  |
|----------------|--|
| 01750105836    |  |
| 90 Days        |  |

- 16 Key
- Chinese+English
  - wincor nixdorf spare parts, wincor nixdorf atm parts

#### ATM Parts Wincor Machine EPPV6 Keyboard Chinese+English Version

1.Product Specification Brand :Wincor Application : Wincor ATM Warraty :90 days Material : Metal Quality : New Original Stock Status :In stock