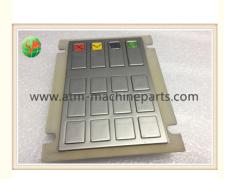

### **Product Specification**

- Name:
- P/N:
- Warranty:
- Conditional:
- Keybroad:
- Highlight:
- EPPV5 Keybroad 01750105836
- 90 Days
- New Original
- 16 Key
  - wincor nixdorf spare parts, wincor nixdorf atm parts

#### Wincor ATM Parts Wincor EPPV5 Keyboard Can Option Language 01750105836

1.Product Specification Brand :Wincor Use In : ATM Warraty :90 days P/N : 01750105836 Language : Option Quality : New Original Stock Status :In stock