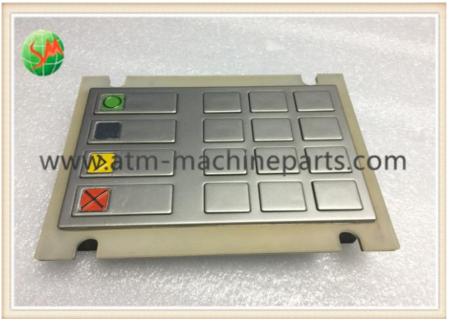

### **Product Specification**

- Name:
- P/N:
- Warranty:
- Conditional:
- Keybroad:
- Highlight:
- EPPV5 Keybroad 01750105836
- 90 Days
- New Original
- 16 Key
  - wincor nixdorf spare parts, wincor nixdorf atm parts

#### Wincor ATM Parts Wincor EPPV5 Keyboard Can Option Language 01750105836

1.Product Specification Brand :Wincor Use In : ATM Warraty :90 days P/N : 01750105836 Language : Option Quality : New Original Stock Status :In stock