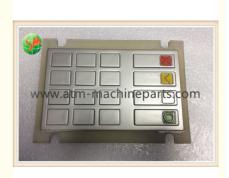

### **Product Specification**

- Name:
- P/N:
- Warranty:
- Conditional:
- Keybroad:
- Highlight:
- EPPV5 Keybroad 01750105836
- 90 Days
- New Original
- 16 Key
  - wincor nixdorf spare parts, wincor nixdorf atm parts

#### Wincor ATM Parts Wincor EPPV5 Keyboard Can Option Language 01750105836

1.Product Specification Brand :Wincor Use In : ATM Warraty :90 days P/N : 01750105836 Language : Option Quality : New Original Stock Status :In stock