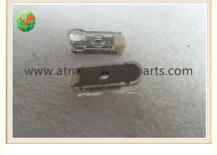

# 998-0910293 NCR Transport Sensor NCR ATM Parts 9980910293

# **Product Specification**

- P/N:
- Condition: • Material:
- New Plastic

998-0910293

- Part Name:
- Highlight:
- Transport Sensor atm machine parts, ncr atm machine parts

### 998-0910293 NCR Transport Sensor NCR ATM Parts 9980910293 ATM Security Solution