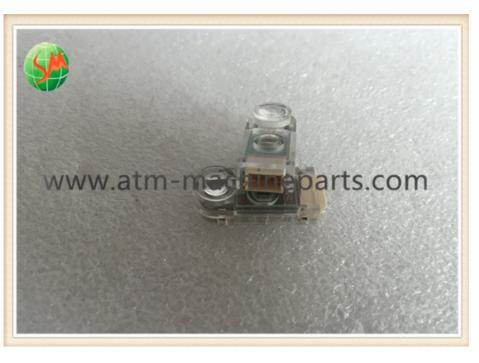

# 998-0910293 NCR Transport Sensor NCR ATM Parts 9980910293

# **Product Specification**

- P/N:
- Condition: • Material:
- New Plastic

998-0910293

- Part Name:
- Highlight:
- Transport Sensor atm machine parts, ncr atm machine parts

### 998-0910293 NCR Transport Sensor NCR ATM Parts 9980910293 ATM Security Solution