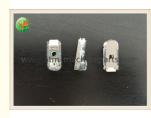

GSM International Trade Co.,Ltd.

China

request

# 998-0910293 NCR Transport Sensor NCR ATM Parts 9980910293

# **Basic Information**

• Place of Origin:

GSMbanking

- NCR • Brand Name: 998-0910293 Model Number: • Minimum Order Quantity: 1pc
- Price: Competitive Standard packing or according client's
- Packaging Details:
- Delivery Time: 3-5 working days after received payment

100 pair / Month

- Payment Terms: T/T, Western Union, L/C
- Supply Ability:



# **Product Specification**

- P/N:
- Condition: • Material:
- New Plastic

998-0910293

- Part Name:
- Highlight:
- Transport Sensor atm machine parts, ncr atm machine parts



# More Images



### **Product Description**

### 998-0910293 NCR Transport Sensor NCR ATM Parts 9980910293 ATM Security Solution

#### **Specifications**

- A.Accept small order B. Prompt delivery C. 24hours after-sales service. D.998-0910293
- E.Transport Sensor

#### **GSM business**

- 1.ATM maintenance
- 2.New original, refurbished, used ATM Parts and consumables
- 3. Design the products according client's request
- 4. Produce atm parts by ourself

#### Our company

GSM specializes in multi-vendor ATM parts, repairs and integrated logistics support. We provide quality re-manufactured equipment solutions for ATM machines by using new OEM spare parts for new and obsolete modules.

### FAQ

- Q1. Is your product have a warranty?
- A: Yes. Every product have a warranty, normally it is 3 months.
- Q2. Do