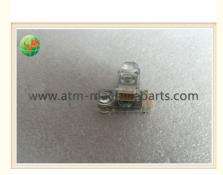

# 998-0910293 NCR Transport Sensor NCR ATM Parts 9980910293

# **Product Specification**

- P/N:
- Condition: • Material:
- New Plastic

998-0910293

- Part Name:
- Highlight:
- Transport Sensor atm machine parts, ncr atm machine parts

### 998-0910293 NCR Transport Sensor NCR ATM Parts 9980910293 ATM Security Solution