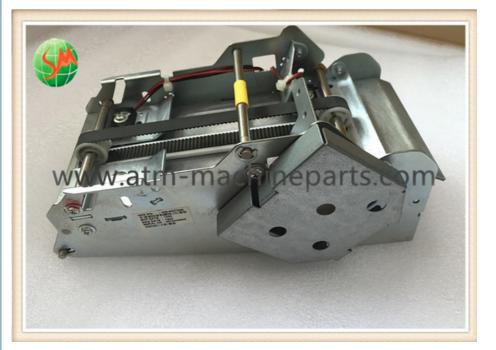

# NCR SELFSERV 009-0024176 THERMAL RECEIPT PRINTER TRANSPORT 2ST CAPTURE 0090024176

# **Product Specification**

- P/N:
- Condition:Material:

• Part Name:

• Highlight:

- 009-0024176 New Metal RECEIPT PRINTER TRANSPORT
- ncr atm machine parts, atm accessories

### **Product Description**

NCR SELFSERV 009-0024176 THERMAL RECEIPT PRINTER TRANSPORT 2ST CAPTURE 0090024176