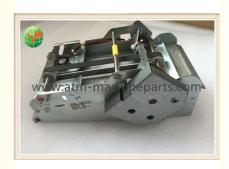

# NCR SELFSERV 009-0024176 THERMAL RECEIPT PRINTER TRANSPORT 2ST CAPTURE 0090024176

# **Product Specification**

- P/N:
- Condition:Material:

• Part Name:

• Highlight:

- 009-0024176 New Metal RECEIPT PRINTER TRANSPORT
- ncr atm machine parts, atm accessories

### **Product Description**

NCR SELFSERV 009-0024176 THERMAL RECEIPT PRINTER TRANSPORT 2ST CAPTURE 0090024176