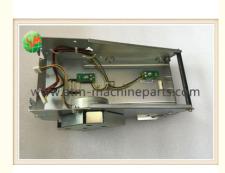

# NCR SELFSERV 009-0024176 THERMAL RECEIPT PRINTER TRANSPORT 2ST CAPTURE 0090024176

# **Product Specification**

- P/N:
- Condition:Material:

• Part Name:

• Highlight:

- 009-0024176 New Metal RECEIPT PRINTER TRANSPORT
- ncr atm machine parts, atm accessories

### **Product Description**

NCR SELFSERV 009-0024176 THERMAL RECEIPT PRINTER TRANSPORT 2ST CAPTURE 0090024176