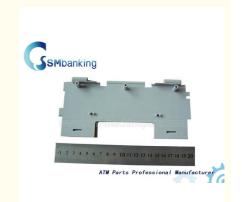

#### NMD ATM Parts NMD/DeLaRue Talaris NC301 Inner Plate A004374

#### 1. Quick Details

| Product name | NC301 Inner Plate | P/N          | A004374  |
|--------------|-------------------|--------------|----------|
| Quality      | New generic       | Brand Name:  | NMD      |
| Color        | Black             | Stock status | In stock |