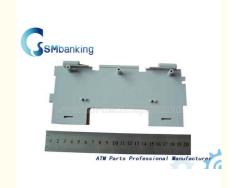

#### NMD ATM Parts NMD/DeLaRue Talaris NC301 Inner Plate A004374

#### 1. Quick Details

| Product name | NC301 Inner Plate | P/N          | A004374  |
|--------------|-------------------|--------------|----------|
| Quality      | New generic       | Brand Name:  | NMD      |
| Color        | Black             | Stock status | In stock |