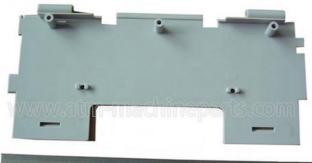

#### NMD ATM Parts NMD/DeLaRue Talaris NC301 Inner Plate A004374

#### 1. Quick Details

| Product name | NC301 Inner Plate | P/N          | A004374  |
|--------------|-------------------|--------------|----------|
| Quality      | New generic       | Brand Name:  | NMD      |
| Color        | Black             | Stock status | In stock |